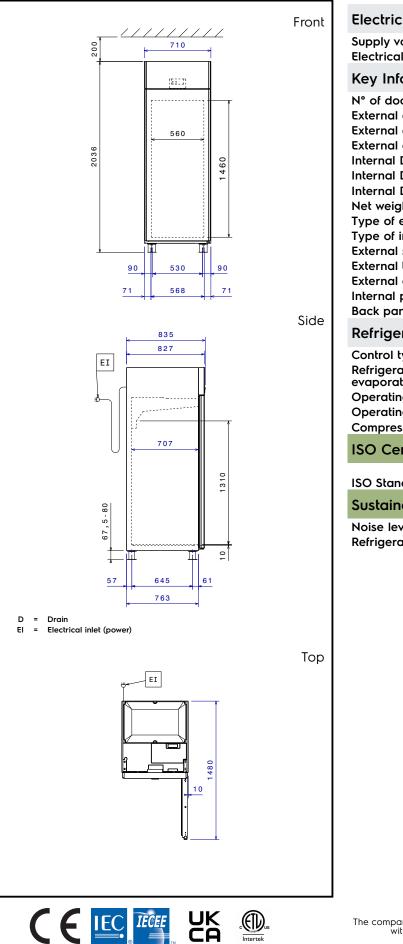

## Digital Cabinets 1-door Thawing Cabinet, 670lt, 50Hz, R290, Marine

| Electric                                                                                                                                                                                                                                                                                                                                                                                                   |                                                                                                                                                                                                                                |
|------------------------------------------------------------------------------------------------------------------------------------------------------------------------------------------------------------------------------------------------------------------------------------------------------------------------------------------------------------------------------------------------------------|--------------------------------------------------------------------------------------------------------------------------------------------------------------------------------------------------------------------------------|
| Supply voltage:<br>Electrical power max:                                                                                                                                                                                                                                                                                                                                                                   | 220-240 V/1 ph/50 Hz<br>1.73 kW                                                                                                                                                                                                |
| Key Information:                                                                                                                                                                                                                                                                                                                                                                                           |                                                                                                                                                                                                                                |
| N° of doors:<br>External dimensions, Width:<br>External dimensions, Depth:<br>External dimensions, Depth:<br>Internal Dimensions, Width:<br>Internal Dimensions, Depth:<br>Internal Dimensions, Height:<br>Net weight:<br>Type of external material:<br>Type of internal material:<br>External side panels:<br>External top panels:<br>External door material:<br>Internal panels material:<br>Back panel: | 1 Full<br>710 mm<br>835 mm<br>2036 mm<br>560 mm<br>707 mm<br>1460 mm<br>149 kg<br>304 AISI<br>304 AISI |
| Refrigeration Data                                                                                                                                                                                                                                                                                                                                                                                         |                                                                                                                                                                                                                                |
| Control type:<br>Refrigeration power at<br>evaporation temperature:<br>Operating temperature min.:<br>Operating temperature max.:<br>Compressor power:                                                                                                                                                                                                                                                     | Digital<br>-10 °C<br>0 °C<br>10 °C<br>1/3 hp                                                                                                                                                                                   |
| ISO Certificates                                                                                                                                                                                                                                                                                                                                                                                           |                                                                                                                                                                                                                                |
| ISO Standards:<br>Sustainability                                                                                                                                                                                                                                                                                                                                                                           | ISO 9001; ISO 14001; ISO<br>45001; ISO 50001                                                                                                                                                                                   |
| Noise level:<br>Refrigerant type:                                                                                                                                                                                                                                                                                                                                                                          | 54 dBA<br>R290                                                                                                                                                                                                                 |