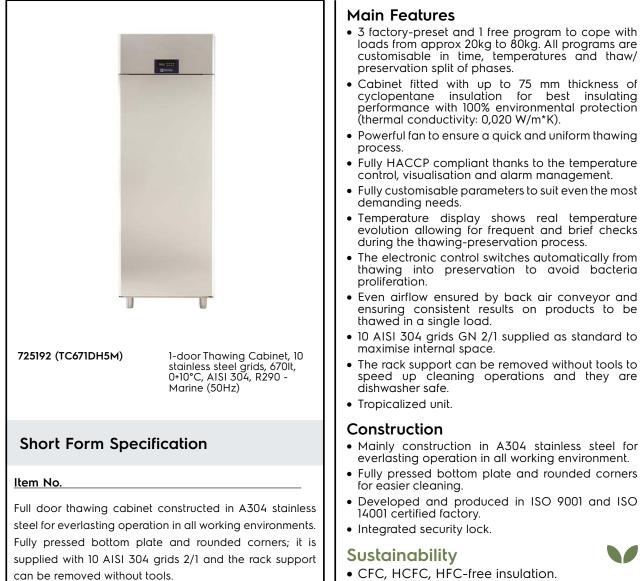

**Digital Cabinets** 1-door Thawing Cabinet, 670lt, 50Hz, R290, Marine

| ITEM #       |  |
|--------------|--|
| MODEL #      |  |
| NAME #       |  |
| <u>SIS #</u> |  |
| AIA #        |  |
|              |  |

Control panel indicating the real temperature evolution of the cabinet during the preservation process. The electronic control switches automatically from thawing into preservation to avoid bacteria proliferation. It is fully customizable in time, temperatures and thaw/ preservation split of phases. Factory-preset and free program to cope with loads from approx 20kg to 80kg.

#### **Included Accessories**

- 10 of 2/1GN aisi 304 stainless steel grid PNC 881016
- 1 of Internal back air baffle/conveyor PNC 881202 for 10 grids Thawing Cabinet
- 1 of Collecting tray in AISI 304 stainless PNC 881206 steel for Thawing Cabinet with internal back air baffle/conveyor
- 1 of Shelf support with 10 positions for PNC 881287 Thawing Cabinet - US